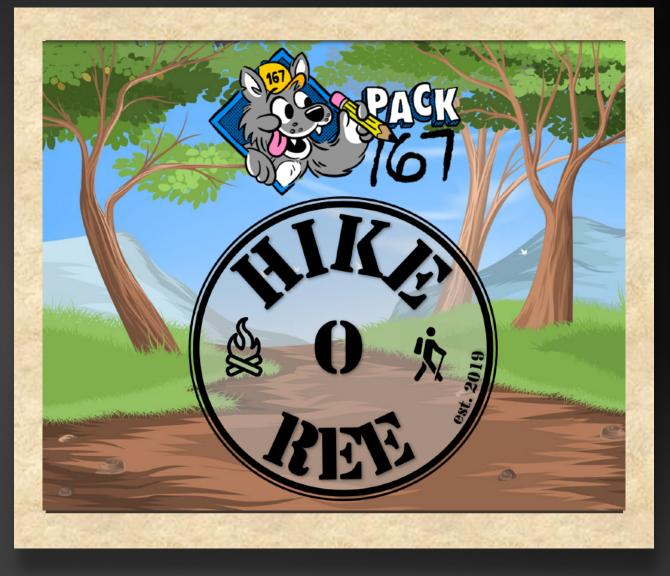

## **CAMPING & OUTDOOR EVENTS**

- FALL & SPRING CUBOREE Themed weekend campouts at Belk BSA Scout Reservation in Midland, NC. Rock wall Climbing, BB Shooting, Archery, Fishing, BMX, and more, all done under the watchful eye of BSA trained volunteers. (Council Event)
- WEBELOREE Themed weekend Fall campout for Webelos and Arrow of Light Scouts at Camp Grimes BSA Scout Reservation in Nebo, NC. (Council Event)
- **FALL PACK CAMPOUT -** This is a more relaxed pace campout for our whole pack, in the foothills of the Blue Ridge Mountains! Camp Grimes BSA Scout Reservation in Nebo, NC.
- GRAYSON HIGHLANDS 3-night summer campout for Webelos, Rising Webelos, and their families in Virginia. Biking, Hiking, Tubing and more!
- HIKE-O-REE Local day adventure for our entire pack, designed to cover many outdoor requirements without having to camp.

## HIKE-O-REE

Day adventure designed to help scouts cover required outdoor-based rank achievements. We'll enjoy a hike, identify plants & animals, eat, have a campfire program with s'mores, and more! All without having to stay overnight!

SAVE THE DATE: Saturday, OCTOBER 12TH McDowell Nature Preserve Campground