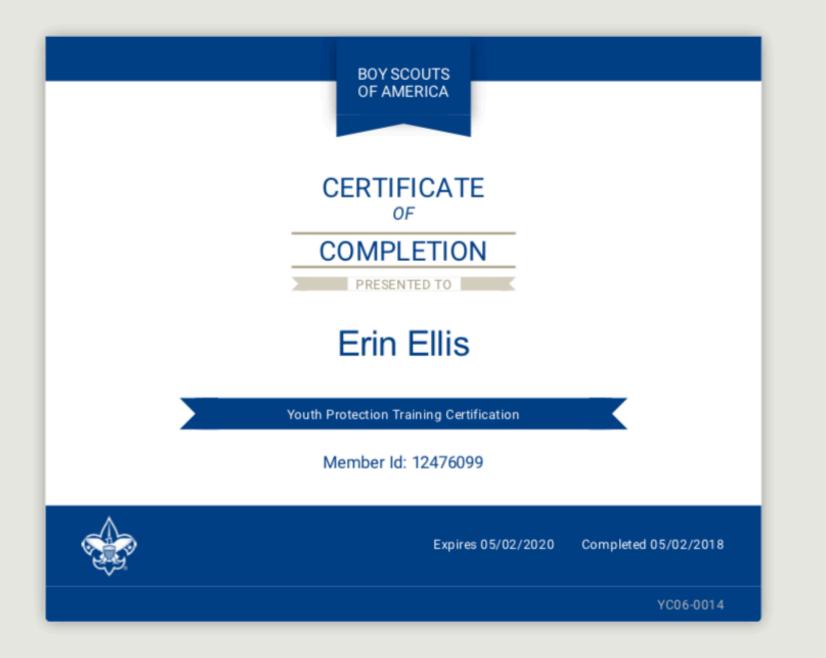

**Click here to take Youth Protection Training** 

| 8      |
|--------|
| irse > |
|        |
| ou     |

#### Use Google Chrome browser for PC or Safari for MAC.

See document below for instructions on **course navigation** and **printing of YPT Certificate**:

How to Guide for Taking Youth Protection Training

Contact Member Care at MyScouting@scouting.org or by calling 972-580-2489 if you continue to have issues.

For the best possible service, be sure to include your user name, member ID, and the learning plan you are calling about.