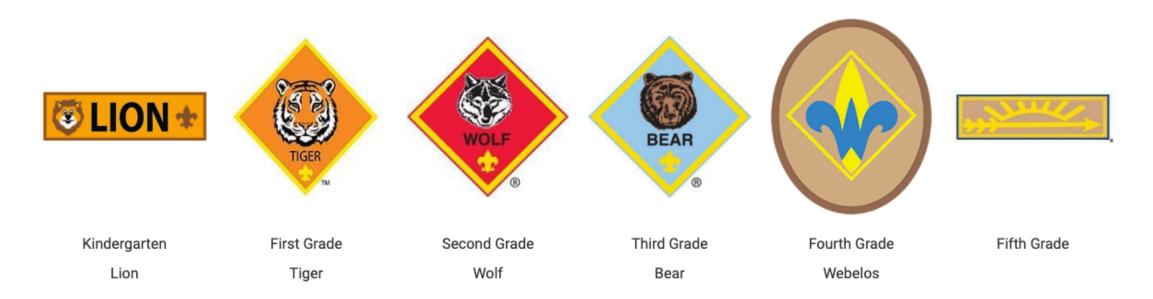

### **The Advancement Trail**

First graders, and anyone beyond that grade who is new to Cub Scouting, completes the Bobcat Badge prior to working on their grade-specific badge of rank. Kindergartners, who are Lions, do not work on the Bobcat Badge.

On the advancement trail, a Cub Scout progresses towards a badge of rank based on their grade. They need not have earned the previous rank in order to earn the next. Each of the ranks in Cub Scouting has its own requirements that are age appropriate, so earning a rank below a Cub Scout's current grade is not permitted. As a Cub Scout advances through the ranks, the requirements get more challenging, to match the new skills and abilities they have learned.

### **Adventures**

Based on different topics such as hiking, nature, science, citizenship, first aid, sports, and more, adventures are earned as a Cub Scout advances toward their badge of rank. Once an adventure is completed, a Cub Scout receives recognition in the form of a an adventure loop or adventure pin.

Kindergarten through third grade; Lions, Tigers, Wolves, and Bears earn metal adventure loops (shown above). These are designed to slide onto a Cub Scout's belt.

Fourth and fifth grade, Webelos, earn metal adventure pins. These pins are placed on the Webelos Colors (shown at right) or on a Webelos hat.

### Advancement

Cub Scout activities are centered around earning Click to go back, hold to see history badges that are specific to each school grade level. This badge represents a rank. Advancement refers to the progress a Cub Scout makes toward their badge of rank. All of the activities for each rank are in the Cub Scout handbooks.