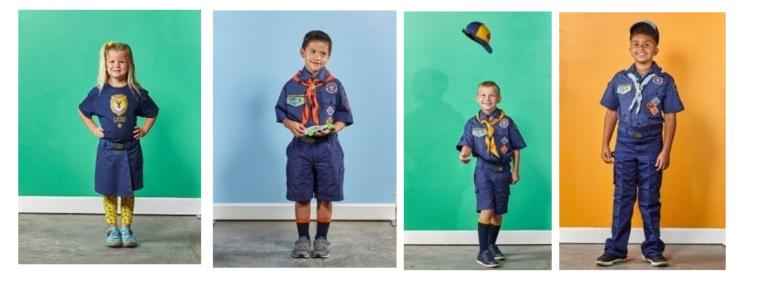

#### Lions (Kindergarten) Class A uniform:

- blue Lion t-shirt
- Rank neckerchief with slide
- Rank hat
- Rank handbook

#### *Tigers, Bears (1st-3rd grade) Class A uniform:*

- Blue Scout shirt with patches
- Rank neckerchief with slide
- Rank hat
- Rank handbook

#### Webelos 1 (4th grade) Class A uniform:

- Blue or Tan Scout shirt with patches
- Rank neckerchief & slide
- Rank hat
- Rank handbook

#### Webelos 2: Arrow of Light (5th grade) Class A uniform:

- Tan Scout shirt with patches
- Rank neckerchief & slide
- Rank hat
- Rank handbook

#### \* Find all these items and more at the Scout Shop on Westinghouse Blvd

#### **Class B Uniform (Red Pack t-shirt/hoodie)**

Pack hoodies (\$25) are not kept in stock. Order will be placed 9/24, please email danawascher12@gmail.com