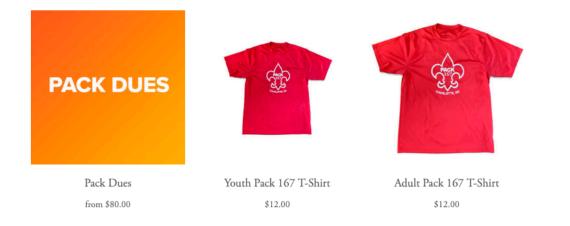

#### from \$53.75

Pack Dues

PACK DUES The remainder of the registration fee is used by the Pack to

The remainder of the registration fee is used by the Pack to pay for Scout awards, Leader training, campsite rentals, Den expenses, Pinewood Derby, crafts supplies, facilities rental, banquet food and decorations, some field trip expenses, etc.

New Lion Scout (Online Application): \$53.75

New Lion Scout (Paper Application): \$80.00

New Scout (Online Application): \$88.75

New Scout (Paper Application): \$115.00

New Scout Sibling (Online Application): \$76.75

**\$** 

New Scout Sibling (Paper Application): \$103.00

Returning Scout: \$100.00

Returning Scout Sibling: \$88.00

Dues: Select Dues

Quantity:

ADD TO CART

< Share